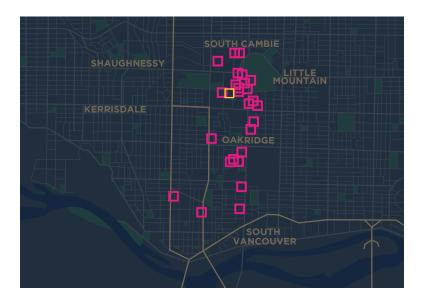

# т П

We are the leading land assembly brokerage in Cambie Corridor Phase 3, expanding into Coquitlam, the Eastside and other municipalities of Greater Vancouver.

Our niche in land assembly

Total Sites Assembled —

60+

 $Total\ Properties\ Assemble d^*-$ 

170+

Total Property Values Assembled —

\$650,000,000+