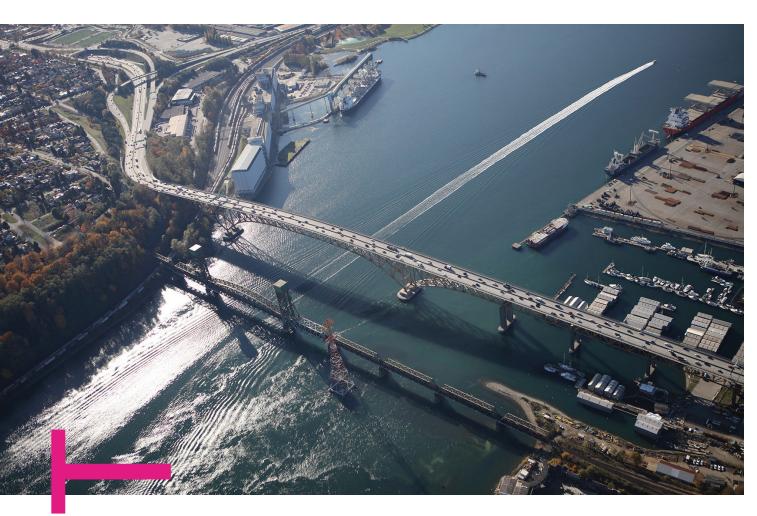

**Pictured:** An aerial view showing both shores of False Creek and the Granville and Burrard Bridge.

Past

Present

uture

ç