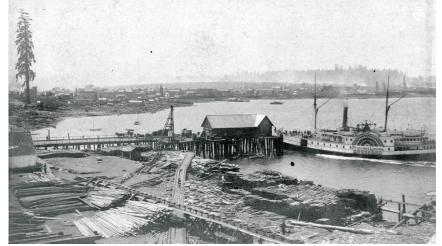

## 1867-1900

Gassy Jack opens the first saloon in 1867 near the Hastings Mill and the settlement of Gastown grows quickly around it. By 1886, the city is renamed "Vancouver" and the Canadian Pacific Railway is extended to the city, triggering an incredible surge of growth, The community of under 1000 settlers jumps to 13 700 by 1891.

**Pictured:** Looking West from the Hastings Mill in 1886.

1909