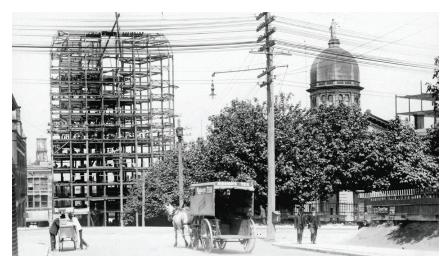

## 1900-1920

From the turn of the century to the beginning of WWI, Vancouver sees a surge in construction and migrants pour into the city.

The modestly sized city grows to a substantial 115 000 people from the Burrard Inlet to the Fraser River.

**Pictured:** The construction of the Dominion Building at Hastings and Cambie.

1932