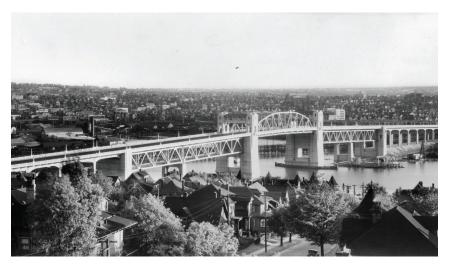

## 1920-1950

Construction soon booms again following a slump in growth due to enlistment. The municipalities of South Vancouver and Point Grey are amalgamated in 1929 and the total metro population reaches 304 000.

**Pictured:** The construction of the Burrard Bridge is completed.

1968