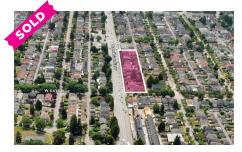

6556-6596 MARLBOROUGH AVE, BURNABY

Multi-family redevelopment site with holding income designated for RM4/RM5s Lot size: 36,423 SQFT SOLD: \$14,500,000

**DOWNTOWN VANCOUVER SITE** 

Detail information undisclosed \$90,000,000