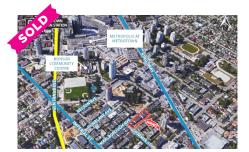

# 5638-5686 ALBERTA ST, VANCOUVER

Designated for up to 18 storeys podium tower at Oakridge 41st station Lot size: 22,376 SQFT SOLD: \$13,500,000