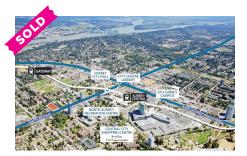

## 597-603 DANSEY AVE, COQUITLAM

Rare large mid-rise redevelopment site in Burquitlam close to Lougheed town center Lot size: 40,062 SQFT SOLD: \$14,930,000