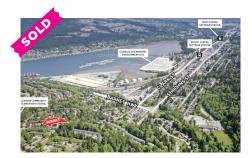

## Claridge Real Estate Advisors Inc.

408 - 2052 W 41st Ave Vancouver BC V6M 1Y8 www.claridgeadvisors.com

210A EVERGREEN DR, PORT MOODY

Improved with 64 rental townhouses Lot size: 312,325 SQFT SOLD: \$31,750,000