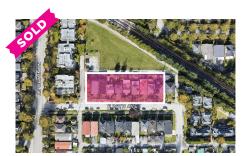

## 597-603 DANSEY AVE, COQUITLAM

Rare large mid-rise redevelopment site in Burquitlam close to Lougheed town center Lot size: 40,062 SQFT SOLD: \$14,930,000