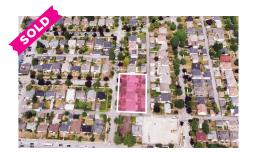

**13265 104TH AVE, SURREY** 

Improved with 57 unit 3-storey apartment building Lot size: 61,420 SQFT SOLD: \$13,650,000

2030 BARCLAY STREET, VANCOUVER

Proposed 19 unit residential tower Lot size: 12,980 SQFT SOLD: \$24,000,000