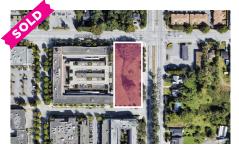

# 8860-8880 CAMBIE RD, RICHMOND

Development land for Urban T4 development for: commercial, light industry, recreational Lot size: 42,757 SQFT SOLD: \$8,700,000